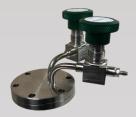

## **Double Valve Sampling Inlet**

**Description:** The Double Valve Sampling Inlet has two metal sealed on-off valves mounted on a DN 40 CF, 2 ¾ inch ConFlat (CF) flange with Swagelok type nuts and ferrule fittings for connecting to capillary tubing. The inlet assembly is made from 304 stainless steel, and the fittings come in 1/16 inch, 1/8 inch, 3/16 inch, and 1/4 inch ID options. One or both of the fittings can be a specific ID. Stainless steel mounting hardware, as well as a 2 ¾ inch CF copper gasket are included.