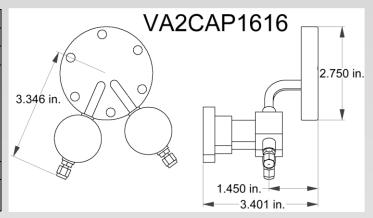

## **Ordering Information**

| <b>Product Number</b> | Description                                                                               |
|-----------------------|-------------------------------------------------------------------------------------------|
| VA2CAP1616            | Valve inlet assembly with 2 x 1/16 inch fittings; 2 metal sealed on-off valves mounted on |
|                       | 2 ¾ inch CF flange (DN 40 CF)                                                             |
| VA2CAP168             | Valve inlet assembly with 1/16 inch fitting and 1/8 inch fitting; 2 metal sealed on-off   |
|                       | valves mounted on 2 ¾ inch CF flange (DN 40 CF)                                           |
| VA2CAP164             | Valve inlet assembly with 1/16 inch fitting and 1/4 inch fitting; 2 metal sealed on-off   |
|                       | valves mounted on 2 ¾ inch CF flange (DN 40 CF)                                           |
| VA2CAP163             | Valve inlet assembly with 1/16 inch fitting and 3/16 inch fitting; 2 metal sealed on-off  |
|                       | valves mounted on 2 ¾ inch CF flange (DN 40 CF)                                           |
| VA2CAP88              | Valve inlet assembly with 2 x 1/8 inch fitting; 2 metal sealed on-off valves mounted on 2 |
|                       | <sup>3</sup> / <sub>4</sub> inch CF flange (DN 40 CF)                                     |
| VA2CAP84              | Valve inlet assembly with 1/8 inch fitting and 1/4 inch fitting; 2 metal sealed on-off    |
|                       | valves mounted on 2 ¾ inch CF flange (DN 40 CF)                                           |
| VA2CAP83              | Valve inlet assembly with 1/8 inch fitting and 3/16 inch fitting; 2 metal sealed on-off   |
|                       | valves mounted on 2 ¾ inch CF flange (DN 40 CF)                                           |
| VA2CAP44              | Valve inlet assembly with 2 x 1/4 inch fitting; 2 metal sealed on-off valves mounted on 2 |
|                       | <sup>3</sup> / <sub>4</sub> inch CF flange (DN 40 CF)                                     |
| VA2CAP43              | Valve inlet assembly with 1/4 inch fitting and 3/16 inch fitting; 2 metal sealed on-off   |
|                       | valves mounted on 2 ¾ inch CF flange (DN 40 CF)                                           |
| VA2CAP33              | Valve inlet assembly with 2 x 3/16 inch fittings, 2 metal sealed on-off valves mounted on |
|                       | 2 ¾ inch CF flange (DN 40 CF)                                                             |